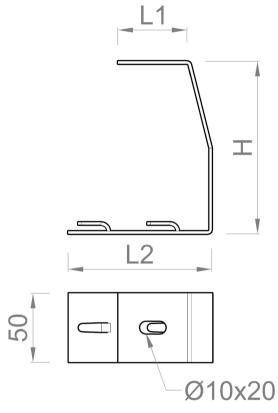

## Overhead hanger clic OHC 60-150

**Description:** Ceiling bracket for installation with a threaded rod (ref. VR & TVR).

The base of the stand has two tabs that allow you to quickly and firmly attach the EASYCONNECT cable tray without the need for additional accessories.

| Ref. Code | H (mm) | L1 (mm) | L2 (mm) | Thickness<br>(mm) | Weight<br>(Kg/unit) |
|-----------|--------|---------|---------|-------------------|---------------------|
| OHC060SG* | 125    | 53      | 83      | 2                 | 0,194               |
| OHC100SG  | 125    | 53      | 104     | 2                 | 0,209               |
| OHC150SG  | 125    | 53      | 154     | 2                 | 0,247               |

NOTE: This product is not suitable for cable tray EC60.060 - nor any of its coating types.

| Code | Description of Coating / Material                                                                                      |
|------|------------------------------------------------------------------------------------------------------------------------|
| SG   | Sendzimir Galvanized, also called Pre-Galvanized.<br>Corrosion Resistance: <u>Classified 3</u> according to IEC 61537. |