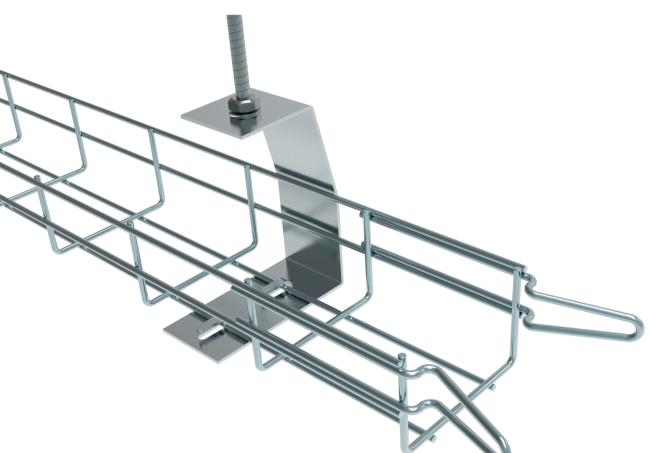

## Overhead hanger clic OHC 60-150

**Description:** Ceiling bracket for installation with a threaded rod (ref. VR & TVR).

The base of the stand has two tabs that allow you to quickly and firmly attach the EASYCONNECT cable tray without the need for additional accessories.