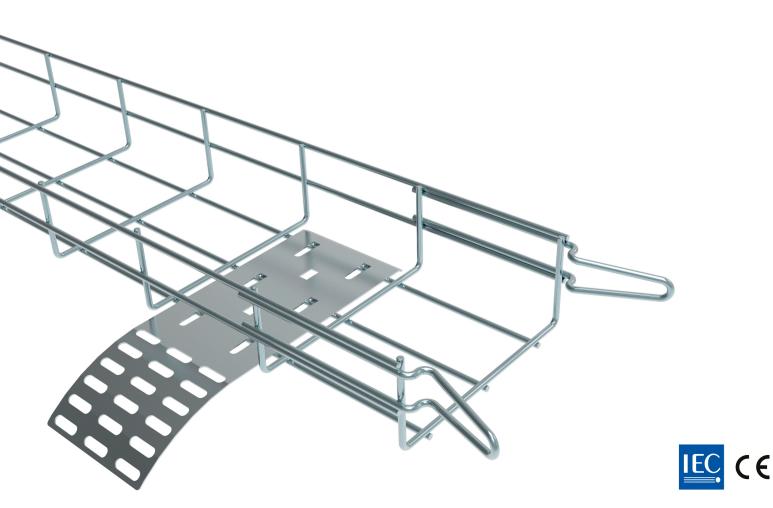

## Cable drop-out plate SC

Description: Drop-out plate made of steel, easily foldable to get the desired radius.

To install this product on the base of the tray, in transverse position in respect of the basket tray, then sliding it until the wires are inserted into the tabs. Once installed it can be easily removed and reused.

|  | <br>Ref. Code                                                                                                          | L (mm)                                                                                                               | W (mm)           | Thickness<br>(mm) | Weight<br>(Kg/unit) |
|--|------------------------------------------------------------------------------------------------------------------------|----------------------------------------------------------------------------------------------------------------------|------------------|-------------------|---------------------|
|  | SCSG                                                                                                                   | 230                                                                                                                  | 87               | 1                 | 0,119               |
|  | NOTE: This prod<br>any of its coatin                                                                                   |                                                                                                                      | able for cable t | rays EC30.060; E0 | C60.060; EC60.060-6 |
|  | Suffix<br>Code                                                                                                         | Description of Coating / Material                                                                                    |                  |                   |                     |
|  | SG Sendzimir Galvanized, also called Pre-Galvanized.<br>Corrosion Resistance: <u>Classified 3</u> according to IEC 615 |                                                                                                                      |                  |                   |                     |
|  |                                                                                                                        | Austenitic Stainless Steel AISI 304 or AISI 316L.<br>Corrosion Resistance: <u>Classified 9D</u> according to IEC 615 |                  |                   |                     |